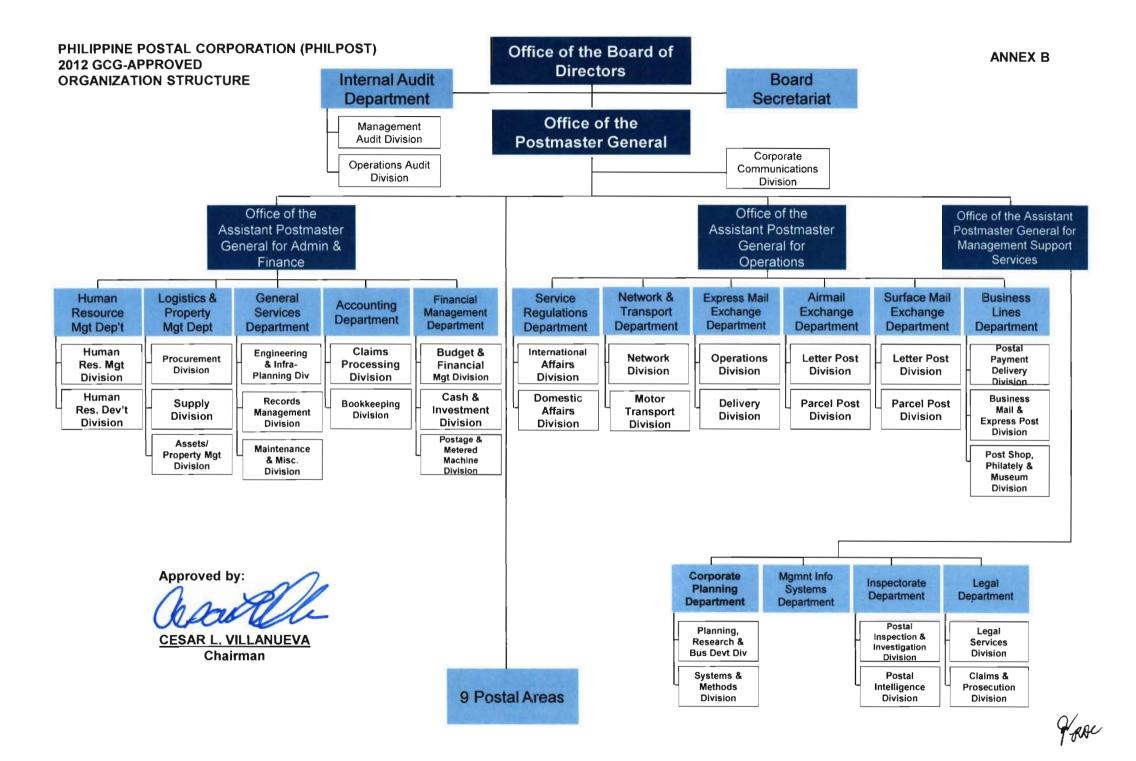

#### IV. Organizational Structure

The PPC Rationalization is primarily aimed at improving service responsiveness, and self-sustaining and focused operational capability of each postal area. Similar or related functions, programs and activities of different offices were grouped to eliminate overlaps and promote efficiency. Some functional units were also renamed to better indicate the functions being performed by such units. The rationalized structure is shown in **Annex B**. The same shall consist of the following operating units with the corresponding functions:

- A. Office of the Board of Directors Formulates policies, prescribes and promulgates the rules and regulations for the attainment of the objectives of PPC.
  - 1. **Board Secretariat** Handle matters pertaining to and coordinates the affairs of the Board of Directors.
  - 2. **Internal Audit Department** Develops and implements a comprehensive internal control system, audit process and the process for compliance with application laws and regulations.
    - a. Management Audit Division Conducts financial and compliance audit in different regions and offices/departments in the Central office to determine the extent of obedience with policies, rules and regulations.
    - b. Operations Audit Division Evaluates existing policies, standards, systems and procedures affecting various phases of operations and provides technical assistance to various offices in the design and application of control measures.
- B. Office of the Postmaster General Implements plans, programs and policies approved by the Board concerning the management and operation of the PPC.

Moi

- Corporate Communications Division Conducts public affairs activities and monitors service problems and identifies inadequacies for resolution in order to help maintain public confidence in the postal service.
- C. Office of the Assistant Postmaster General for Administration and Finance - Provides administrative assistance to the Postmaster General in carrying out the mandate of the Corporation by administering and overseeing functions related to the procurement, acquisition management and development of resources.
  - 1. Human Resource Management Department Performs staff, advisory and consultative functions for the effective and efficient planning, implementation and evaluation of policies and programs relative to the management and development of human resources.
    - a. Human Resource Management Division Implements policies, procedures and guidelines in the recruitment, selection and promotion of personnel and manages the Personnel Information System.
    - b. Human Resource Development Division Determine the career needs and individual goals of employees in order to prepare modules and curriculum designs for the continuing education, professional training and personal development of officials and employees in accordance with the policy guidelines set by the Corporation.
  - Logistics and Property Management Department Develops and implements policies, guidelines, standards and procedures relative to the acquisition, distribution and accountability of corporate equipment, furniture & fixtures.
    - a. **Procurement Division -** Prepares, coordinates and recommends the development of Annual Procurement Program of the Corporation and determines modes of procurement and terms and conditions of purchases.
    - b. **Supply Division** Implements and maintains a systematic acquisition, distribution, accountability and safekeeping of supplies, materials, equipment, furniture & fixtures of the Corporation.
    - c. Assets and Property Management Division Conducts periodic physical inventory of equipment, furniture & fixtures and other unfixed properties and issues corresponding Memorandum Receipts as well as credit memos for its return and/or disposals;
  - General Services Department Develops and implements policies, guidelines, standards and procedures relative to the administration and management of corporate assets.

pac

- a. Engineering & Infra-Planning Division Prepares plans and programs for the construction, renovation, and improvement of postal facilities.
- b. Records Management Division Acts as the official repository of permanent and current records of PPC, and develops and implements standards and guidelines, and methods and techniques on classification, maintenance, control, security, servicing, filing, retention and disposition of records.
- c. **Maintenance and Miscellaneous Division** Takes charge of the over-all maintenance of electrical and mechanical devices, equipment and other properties of the Head Office except postage metered machines and computers/IT equipment.
- 4. **Accounting Department** Provides staff/assistance to the Assistant Postmaster General for Administration and Finance and establishes and implement financial policies and programs of the Corporation.
  - a. Claims and Processing Division Receives, checks, verifies and processes all money claims and disbursements and prepares related reports such as annual BIR alpha list, W2 and other related reports.
  - b. **Bookkeeping Division -** Makes available books of accounts and records accounting and financial transactions of the Corporation.
- 5. Financial Management Department Implements systems and procedures pertaining to financial management service and coordinate with the Accounting Department in checking the accuracy and adequacy of reports and statistics regarding the budget and the financial operations of the Corporation.
  - a. **Budget and Financial Management Division** Reviews, evaluates and consolidates budget proposals of different operating units in line with the approved operational plans for submission to higher management and approval of the Board of Directors.
  - b. Cash and Investment Division Manages the financial resources of the corporation including cash collections from sale of stamps and the control of metered machines.
  - c. **Postage and Metered Machine Division** Examines and controls stamps and postage metered machine transactions and coordinates and oversees actual stamp production.
- D. Office the Assistant Postmaster General for Operations Administers and oversees functions related to the development and implementation of policies, rules and regulations relative to mail operations in the overall network including the international arena.

appar

- 1. Service Regulations Department Develops and implements corporate-wide policies and procedures, and short and long range operational plans for the collection, processing, routing, transporting and delivery of all classes of domestic and international mails.
  - a. International Affairs Division Conducts continuous studies on the acts of the Universal Postal Union conventions, postal parcel agreements and its detailed regulations for implementation in the international mail operations.
  - b. Domestic Affairs Division Conducts studies and recommends policies relating to procedures in handling of mail and other related postal products and services, and guidelines in the opening and closing of Postal Offices including its classification.
- Network and Transport Department Administers the distribution of motor vehicles nationwide in accordance with established mail transportation networks and administrative service vehicle requirements.
  - a. **Network Division** Establishes and controls a nationwide, inter, intra-regional and international mail transport network.
  - b. Motor Transport Division Monitors and evaluates transportation allocation of operating units and manages the repair bay and attends to the repairs of motor vehicles.
- 3. Express Mail Exchange Department Responsible for the receipt, handling, processing, dispatch and delivery of express mail matters and parcels both domestic and international.
  - a. Operations Division Receives, handles, processes, dispatch and distributes the inbound and outbound express domestic and international airmail matters and parcels.
  - b. **Delivery Division** Responsible for the delivery of international express mail and parcels in Mega Manila Postal Area.
- Airmail Exchange Department Responsible for the receipt, handling, processing, dispatch and delivery of air mail matters both domestic and international;
  - a. Letter Post Division Receives, handles, processes, dispatch and distributes the recorded and non-recorded domestic and international airmail matters.
  - b. **Parcel Post Division -** Receives, handles, processes, dispatch and distributes the recorded and non-recorded domestic and international air parcels.

- 5. **Surface Mail Exchange Department -** Responsible for the receipt, handling, processing, dispatch and delivery of surface mail matters both domestic and international.
  - a. Letter Post Division Receives, handles, processes, dispatch and distributes the recorded and non-recorded domestic and international surface mail matters.
  - b. Parcel Post Division Receives, handles, processes, dispatch and distributes the recorded and non-recorded domestic and international surface parcels.
- Business Lines Department Develops and implements the annual work programs for the production of postage and philatelic products and assists in negotiations for the opening of additional businesses on domestic and international money orders and other postal services.
  - a. Postal Payment Delivery Division Conducts research studies for the improvement of domestic & international money order service, its systems improvement and monitors the implementation of its rules and regulations.
  - b. Business Mail and Express Post Division Develops and implements the annual work programs for the acceptance and delivery of business mail and express posts.
  - c. Post Shop, Philately and Museum Division Designs postage stamps and other philatelic products and undertakes the promotion, distribution and sales of philatelic products and manages the postal museum.
- E. Office of the Assistant Postmaster General for Management Support Services Provides assistance to the Postmaster General in carrying out the mandate of the Corporation and administers and oversees functions related to the management of PPC resources.
  - Corporate Planning Department Reviews, formulates, develops and recommends policies, standards, guidelines and procedures relative to work planning/programming, project development, statistical analysis, postal affairs, policy matters, form designs and organizational development.
    - a. Planning, Research and Business Development Division Conducts market research and actuarial studies in response to changes in the environment and industry trends.
    - b. **Systems and Methods Division** Monitors and develops management information system that provides necessary support to the management process.

appl

- Management Information Systems Department Formulates and implements the installation and maintenance of computer hardware and peripherals, integrated computer development program, and other related facilities nationwide.
- Inspectorate Department Performs staff, advisory and consultative functions relative to investigation, intelligence and security concerns of the Corporation.
  - a. Postal Inspection and Investigation Division Conducts preliminary investigation and recommends preventive measures of cases based on complaints or reports received from postal employees and the mailing public.
  - b. **Postal Intelligence Division** Provides intelligence requirements and security operations of the Corporation and formulate strategies in combating perceived postal syndicate.
- 4. Legal Department Acts as the legal adviser of the Corporation.
  - a. **Legal Services Division** Adjudicate all administrative cases filed against PPC and provides legal staff support, opinions and assistance on matters and issues brought to the Legal Service.
  - b. Claims and Prosecution Division Represents the PPC in all civil cases filed by or against it.
- **F. 9 Postal Areas** Oversees the implementation of all promulgated policies approved by the PPC, monitors and evaluates on-going programs and operations relevant to the overall functions of each unit in the region and recommend possible improvements. Said postal areas are as follows:
  - 1. Mega Manila Regional Area
  - 2. Northwest Luzon Area
  - 3. Northeast Luzon Area
  - 4. Southern Luzon Area
  - 5. Western Visayas Area
  - 6. Central and Eastern Visayas Area
  - 7. Western Mindanao Area
  - 8. Central Mindanao Area
  - 9. Eastern Mindanao Area